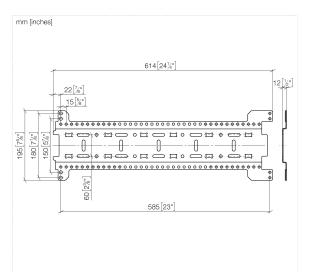

## xGRID Installation track set -

12 380 970 90

- width 555mm
- height 135 mm
- depth 12 mm
- retaining screws and plugs

This set contains 3 xGrid installation tracks and includes fixing material

More about the xGRID installation track can be found in the Shower Book brochure